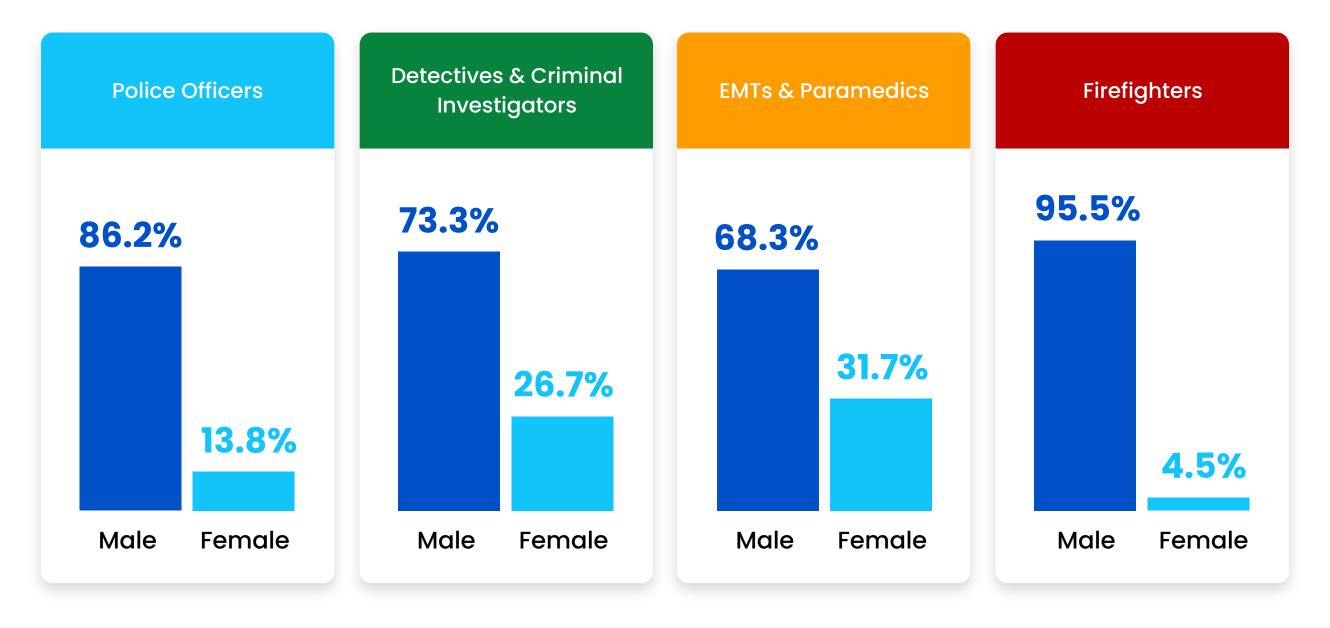

or discount, or they will never make a purchase unless they are getting a deal or discount.<sup>1</sup>

## 52.4%

First Responders Agree or Strongly Agree that they **make an effort to shop at stores that offer them discounts.**<sup>2</sup>

## 67.7%

First Responders Agree or Strongly Agree that they feel valued and appreciated when stores offer them discounts.<sup>3</sup>



<sup>1, 2, 3</sup> Third party consumer insights research conducted on behalf of ID.me (n=1752).

### **Community Breakdown**

|            | Firefighters:    | 1,200,000 |
|------------|------------------|-----------|
| •          | Police Officers: | 665,380   |
| $\bigcirc$ | 911 Dispatchers: | 194,330   |

First Responder Population:



### Age

Average Age of Detectives & Criminal Investigators



#### Gender



#### **Average Salary**



## Income & Wealth





Difference of the Difference o