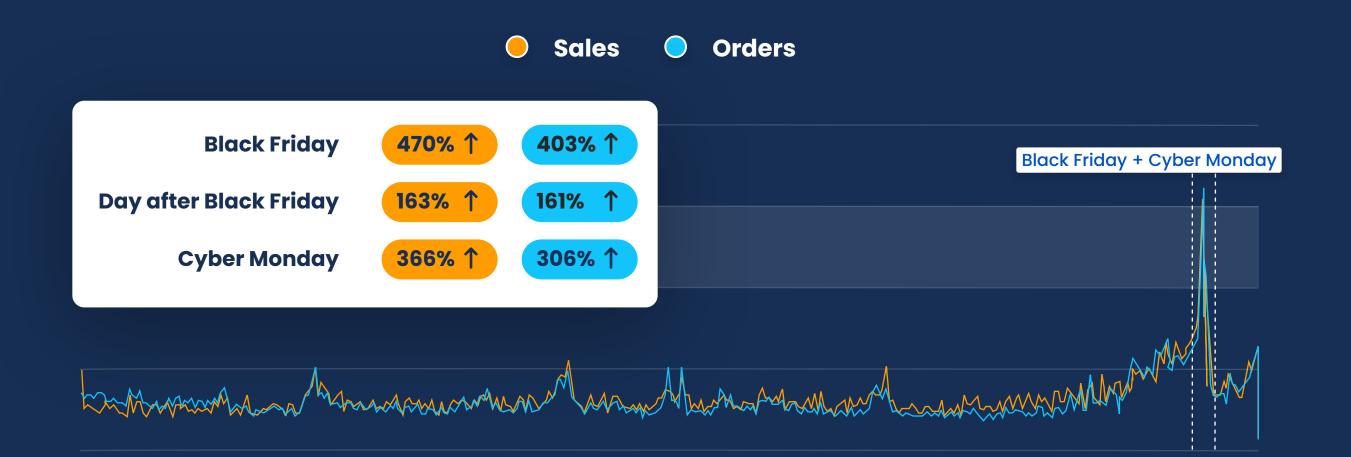

### Compared to the daily average, sales by First Responders increased by 470% on Black Friday in 2022