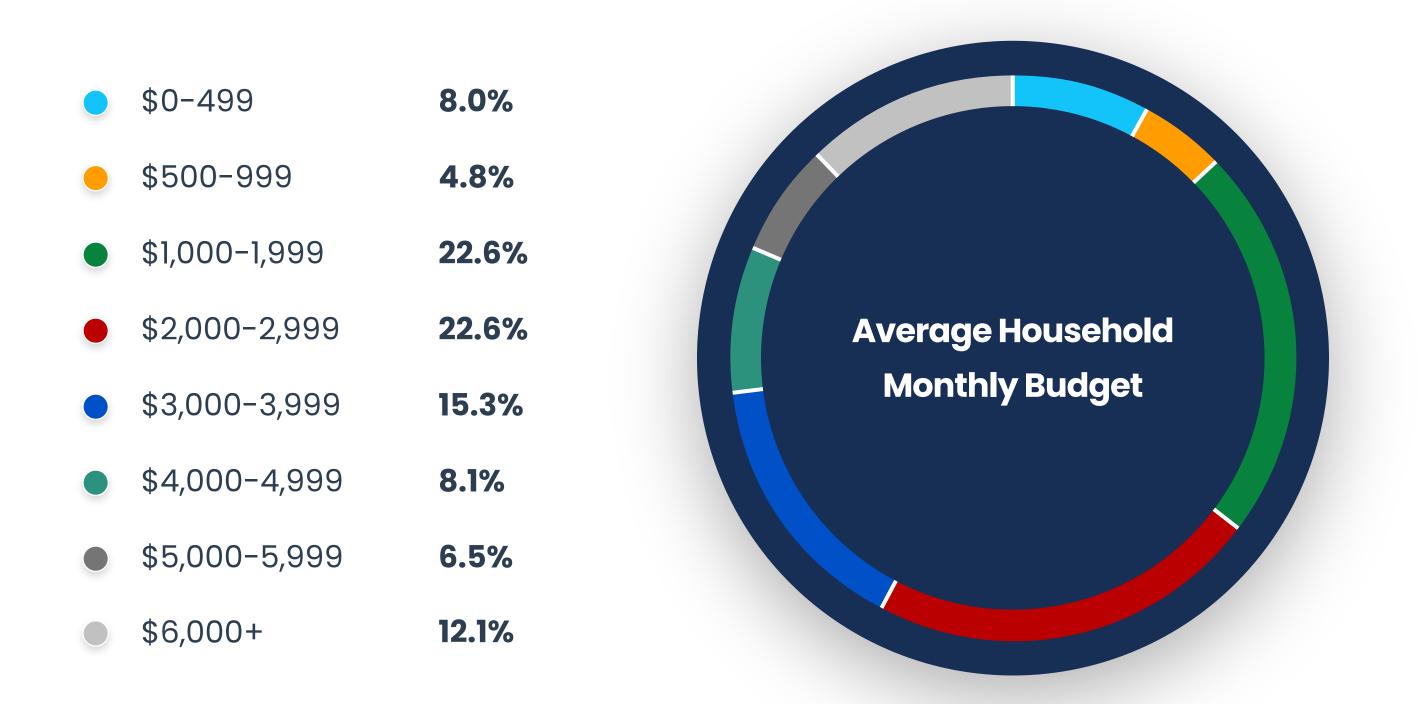

# ID.me





### Compared to the daily average, sales by First Responders increased by 470% on Black Friday in 2022





#### Top 5 Shopping Categories by Purchases on ID.me











Men's Apparel

Women's Apparel

Shoes

Athleisure

Camping & Outdoors

### **McKinsey Survey Insights:**

## 62.0%

First Responders report that they are much more likely to make a purchase if they are getting a deal or discount, or they will never make a purchase unless they are getting a deal or discount.<sup>1</sup>

## 52.4%

First Responders Agree or Strongly Agree that they **make an effort to shop at stores that offer them discounts.**<sup>2</sup>

## 67.7%

First Responders Agree or Strongly Agree that they feel valued and appreciated when stores offer them discounts.<sup>3</sup>



<sup>1, 2, 3</sup> Third party consumer insights research conducted on behalf of ID.me (n=1752).

### **Community Breakdown**

|            | Firefighters:    | 1,200,000 |
|------------|------------------|-----------|
| •          | Police Officers: | 665,380   |
| $\bigcirc$ | 911 Dispatchers: | 194,330   |

First Responder Population:



### Age

Average Age of Detectives & Criminal Investigators



#### Gender



#### **Average Salary**



## Income & Wealth





Difference of the Difference o