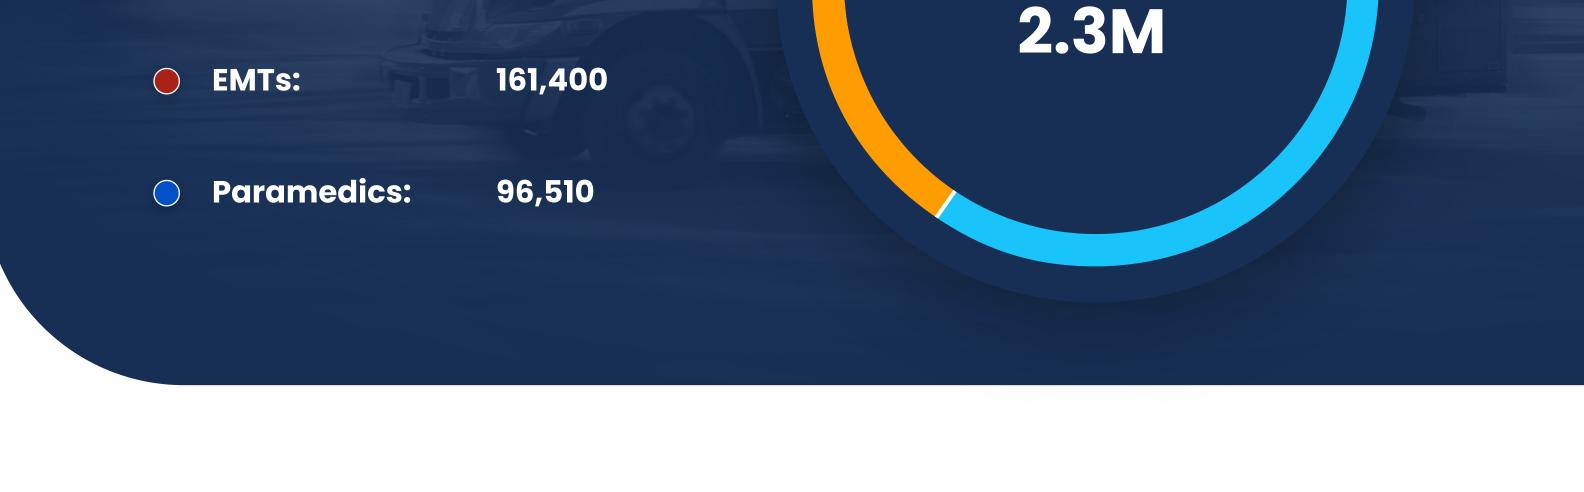

### **Community Breakdown**

|            | Firefighters:    | 1,200,000 |
|------------|------------------|-----------|
| •          | Police Officers: | 665,380   |
| $\bigcirc$ | 911 Dispatchers: | 194,330   |

First Responder Population: