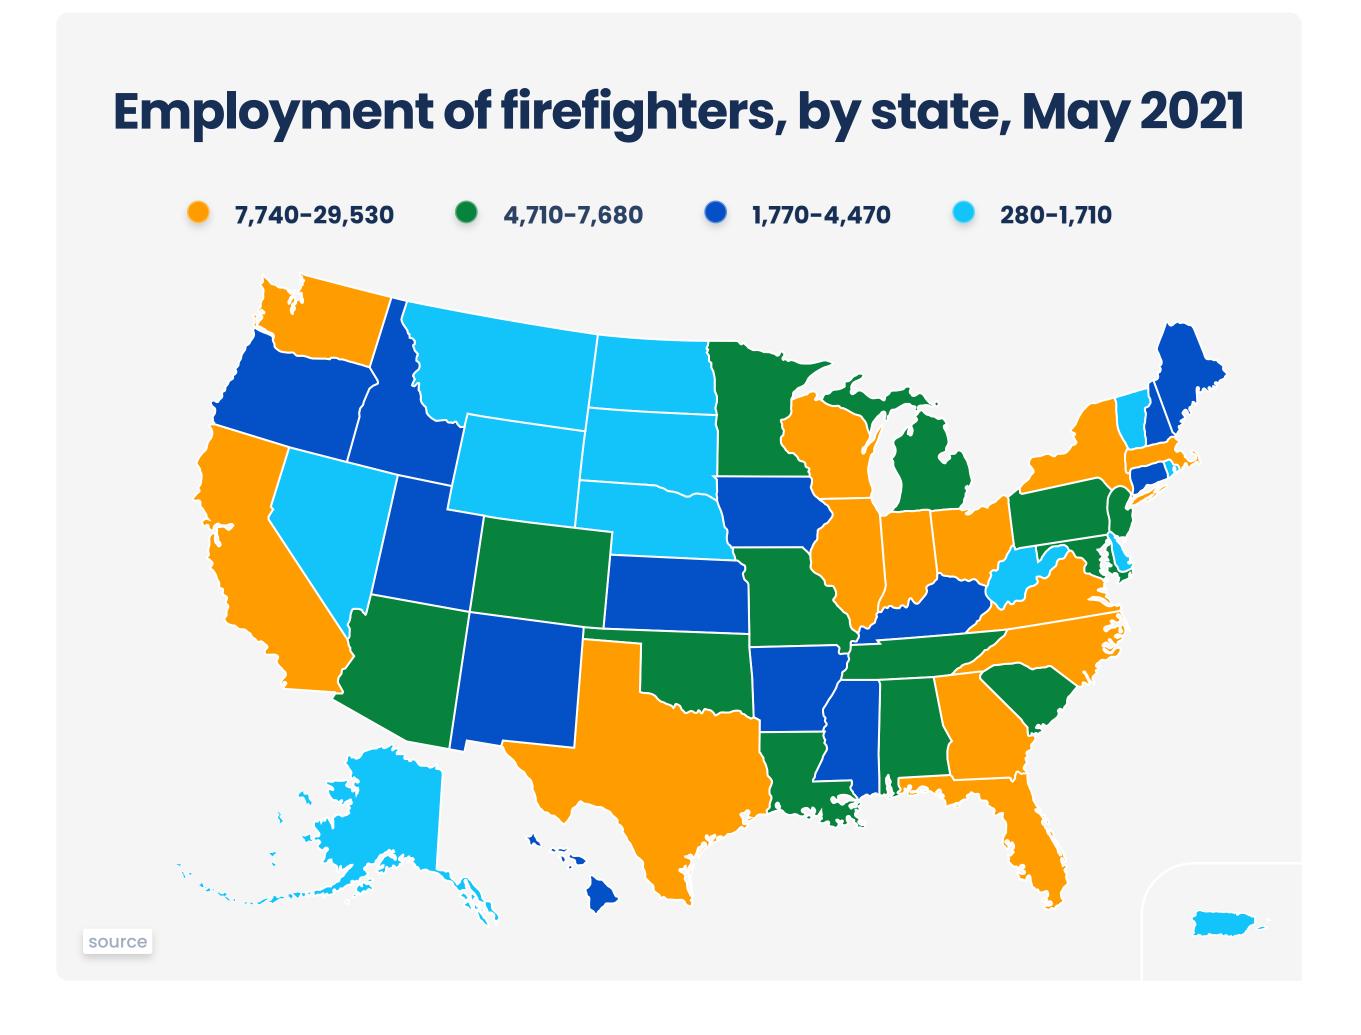

### **Community Breakdown**

|            | Firefighters:    | 1,200,000 |
|------------|------------------|-----------|
| •          | Police Officers: | 665,380   |
| $\bigcirc$ | 911 Dispatchers: | 194,330   |

First Responder Population: