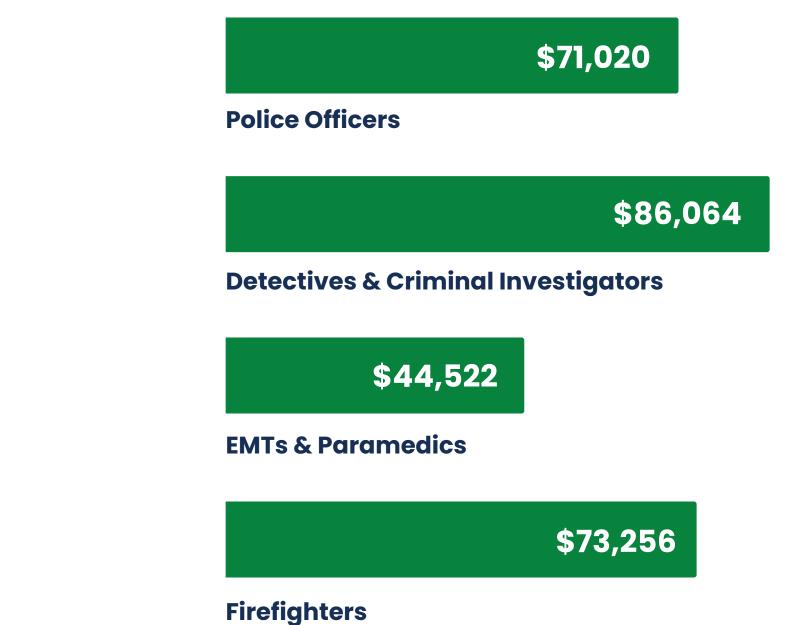

ever make a purchase unless they are getting a deal or discount.<sup>1</sup>

## 52.4%

First Responders Agree or Strongly Agree that they **make an effort to shop at stores that offer them discounts.**<sup>2</sup>

## 67.7%

First Responders Agree or Strongly Agree that they feel valued and appreciated when stores offer them discounts.<sup>3</sup>



<sup>1, 2, 3</sup> Third party consumer insights research conducted on behalf of ID.me (n=1752).

### **Community Breakdown**

|            | Firefighters:    | 1,200,000 |
|------------|------------------|-----------|
| •          | Police Officers: | 665,380   |
| $\bigcirc$ | 911 Dispatchers: | 194,330   |

First Responder Population:



### Age

Average Age of Detectives & Criminal Investigators



#### Gender



#### **Average Salary**



## Income & Wealth





Difference of the Difference o