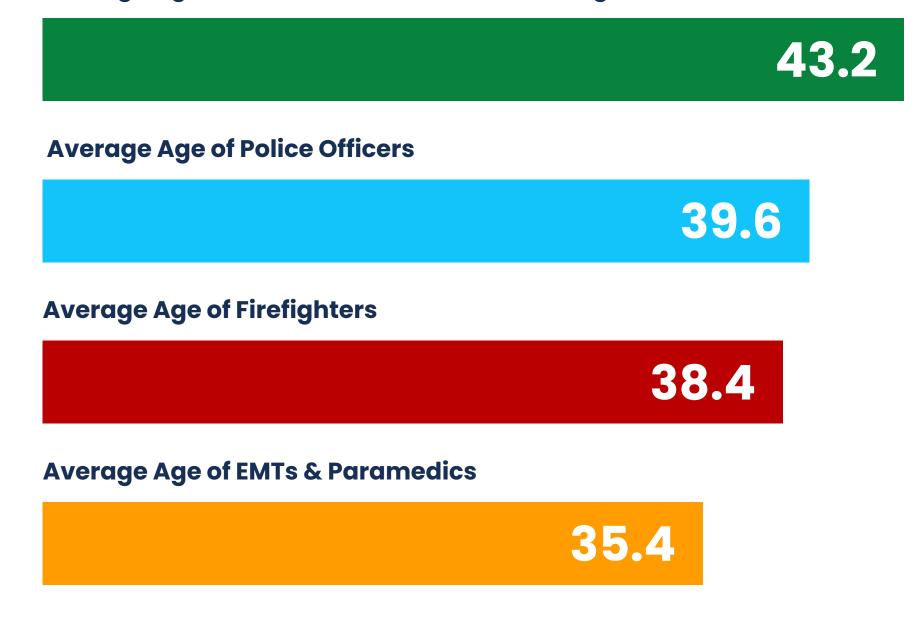

getting a deal or discount, or they will never make a purchase unless they are getting a deal or discount.<sup>1</sup>

## 52.4%

First Responders Agree or Strongly Agree that they **make an effort to shop at stores that offer them discounts.**<sup>2</sup>

## 67.7%

First Responders Agree or Strongly Agree that they feel valued and appreciated when stores offer them discounts.<sup>3</sup>



<sup>1, 2, 3</sup> Third party consumer insights research conducted on behalf of ID.me (n=1752).

### **Community Breakdown**

|            | Firefighters:    | 1,200,000 |
|------------|------------------|-----------|
| •          | Police Officers: | 665,380   |
| $\bigcirc$ | 911 Dispatchers: | 194,330   |

First Responder Population:



### Age

Average Age of Detectives & Criminal Investigators



#### Gender



#### **Average Salary**



## Income & Wealth





Difference of the Difference o