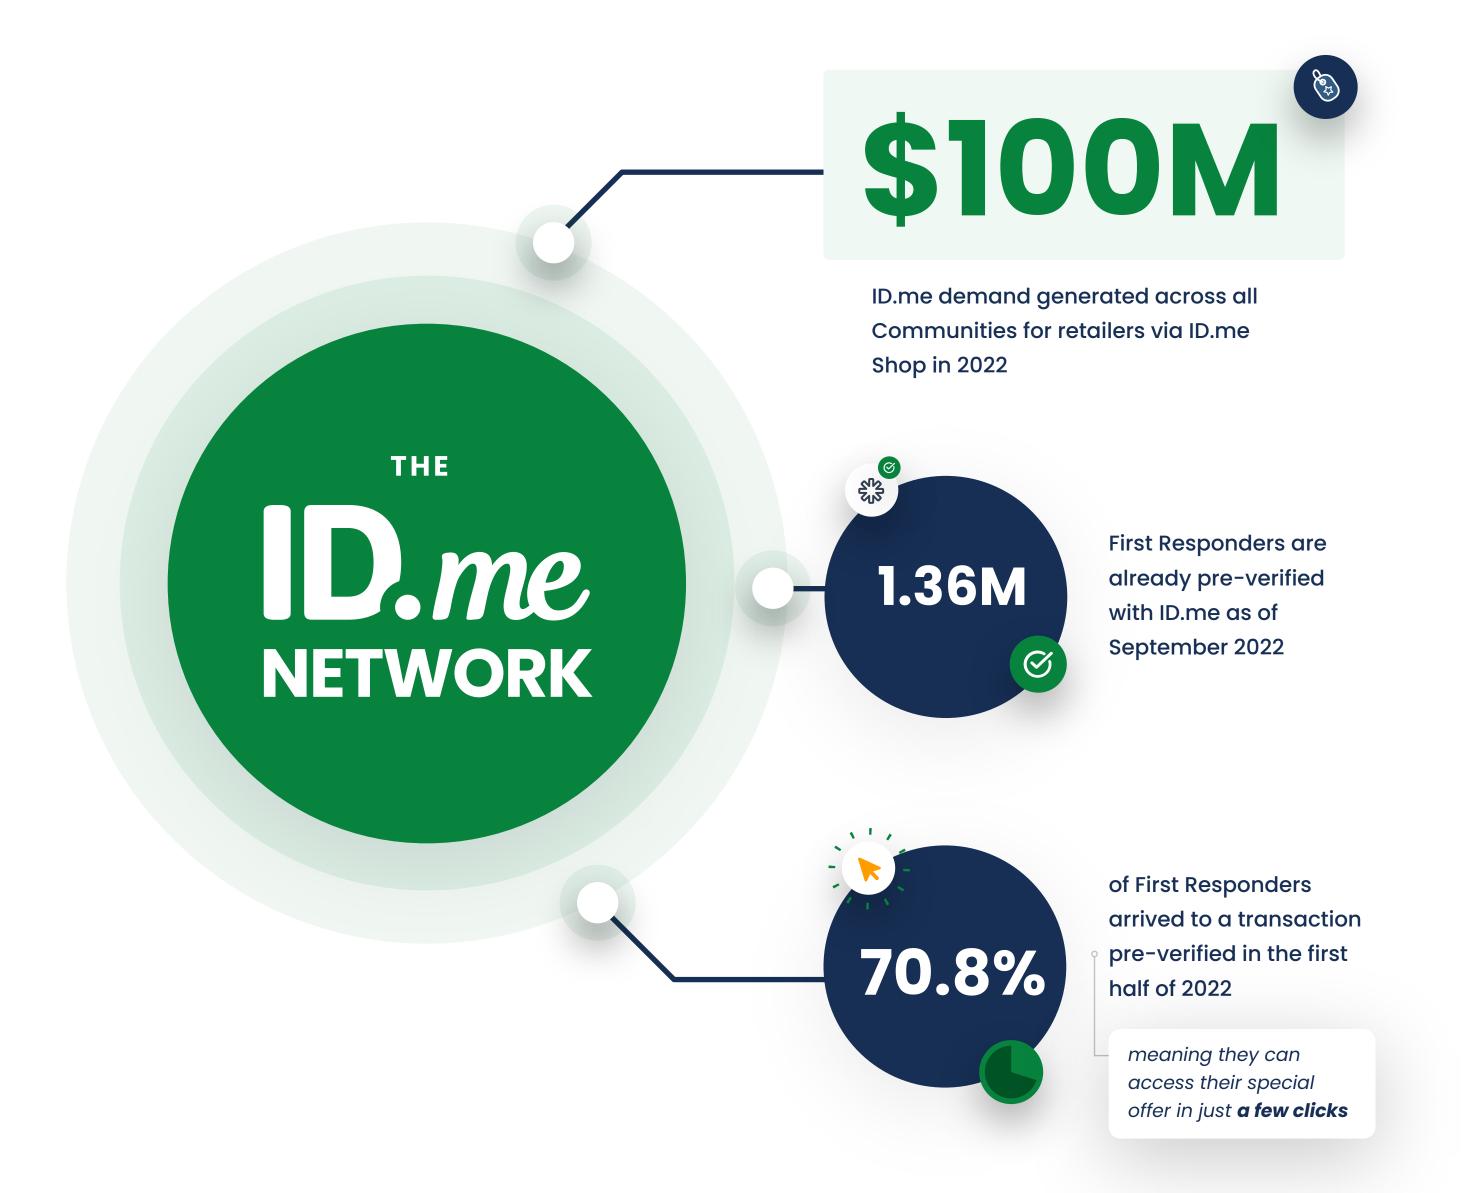

### **Community Breakdown**

|            | Firefighters:    | 1,200,000 |
|------------|------------------|-----------|
| •          | Police Officers: | 665,380   |
| $\bigcirc$ | 911 Dispatchers: | 194,330   |

First Responder Population: