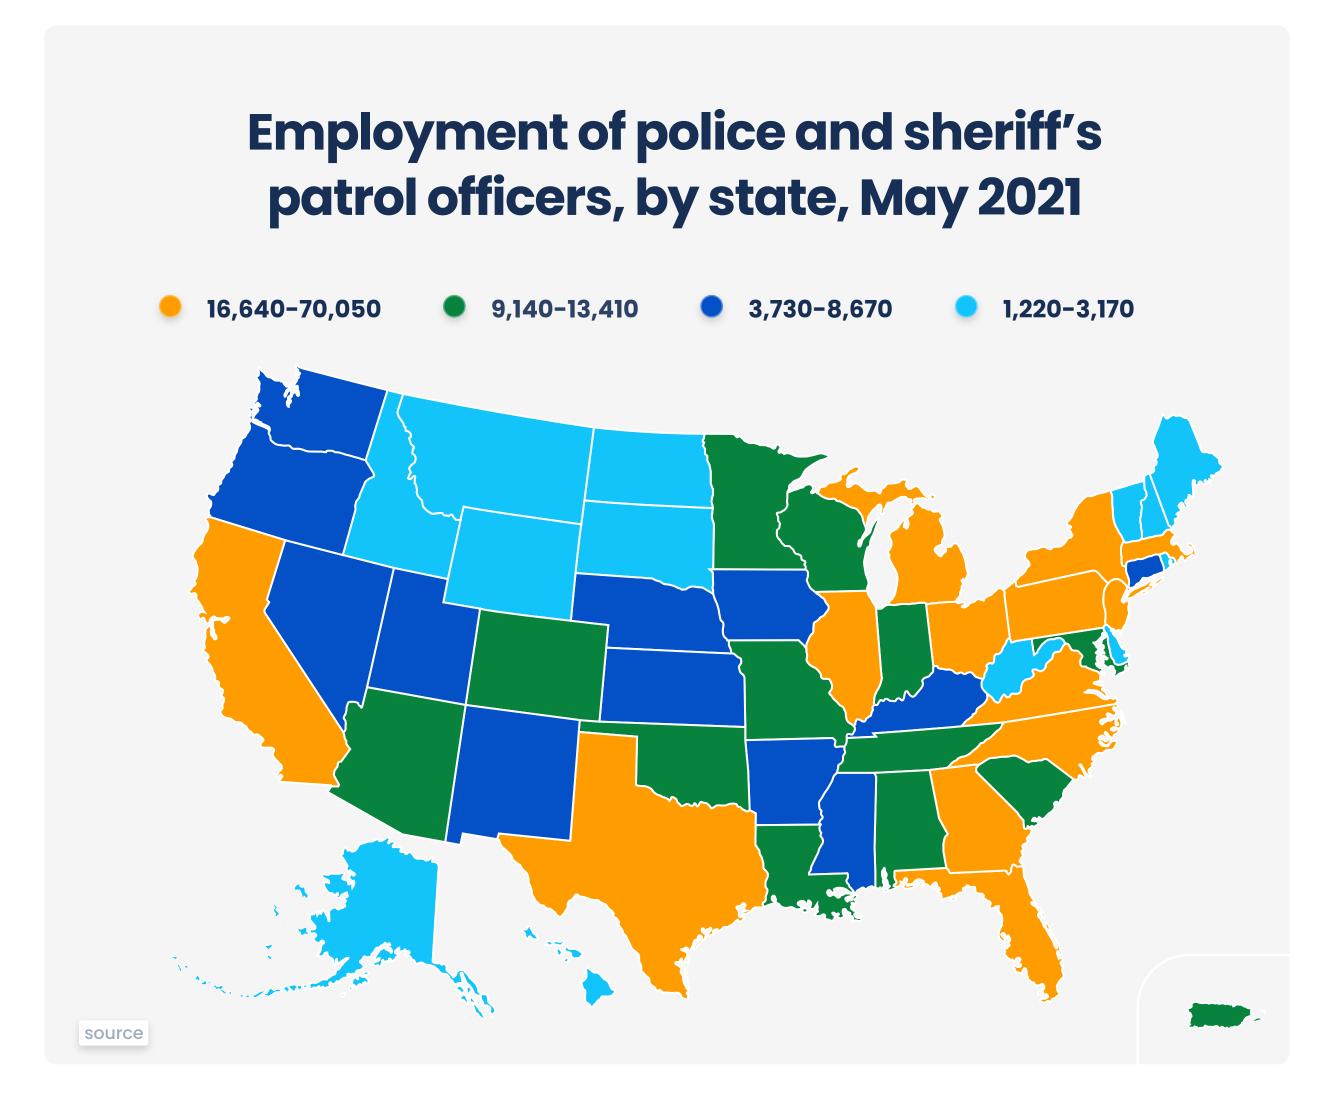

### **Community Breakdown**

|            | Firefighters:    | 1,200,000 |
|------------|------------------|-----------|
| •          | Police Officers: | 665,380   |
| $\bigcirc$ | 911 Dispatchers: | 194,330   |

First Responder Population: